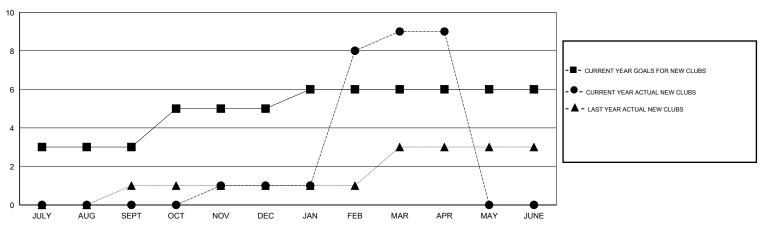

## GOALS AND ACTUAL NEW CLUBS CUMULATIVE

## GMT: KAMLESH JAIN LOCATION INDIA GMT CA 6

| Clubs                    |                  |           |                  |                  |  |  |  |
|--------------------------|------------------|-----------|------------------|------------------|--|--|--|
| RESULTS FOR 2014-2015    |                  |           |                  |                  |  |  |  |
| QUARTER                  | NEW CLUB<br>GOAL | NEW CLUBS | DROPPED<br>CLUBS | NET<br>GAIN/LOSS |  |  |  |
| JULY/AUG/SEPT            | 3                | 0         | 1                | -1               |  |  |  |
| OCT/NOV/DEC  JAN/FEB/MAR | 2<br>1           | 8         | 2<br>0           | -1<br>8          |  |  |  |
| APR/MAY/JUNE             | 0                | 0         | 0                | 0                |  |  |  |