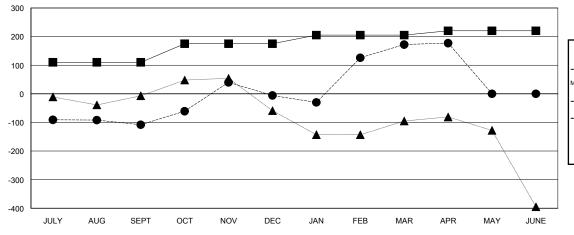

## GOALS AND ACTUAL MEMBERS CUMULATIVE

| - CURRENT YEAR GOALS FOR NEW |  |
|------------------------------|--|
| MEMBERS                      |  |

- CURRENT YEAR ACTUAL MEMBERS

- A - LAST YEAR ACTUAL MEMBERS

| Members                  |                    |                                     |                    |                  |  |  |  |
|--------------------------|--------------------|-------------------------------------|--------------------|------------------|--|--|--|
| RESULTS FOR 2014-2015    |                    |                                     |                    |                  |  |  |  |
| QUARTER                  | NEW MEMBER<br>GOAL | CHARTER AND<br>NEW MEMBERS<br>ADDED | DROPPED<br>MEMBERS | NET<br>GAIN/LOSS |  |  |  |
| JULY/AUG/SEPT            | 110                | 33                                  | 141                | -108             |  |  |  |
| OCT/NOV/DEC  JAN/FEB/MAR | 65<br>30           | 164<br>236                          | 62<br>58           | 102<br>178       |  |  |  |
| APR/MAY/JUNE             | 15                 | 23                                  | 18                 | 5                |  |  |  |